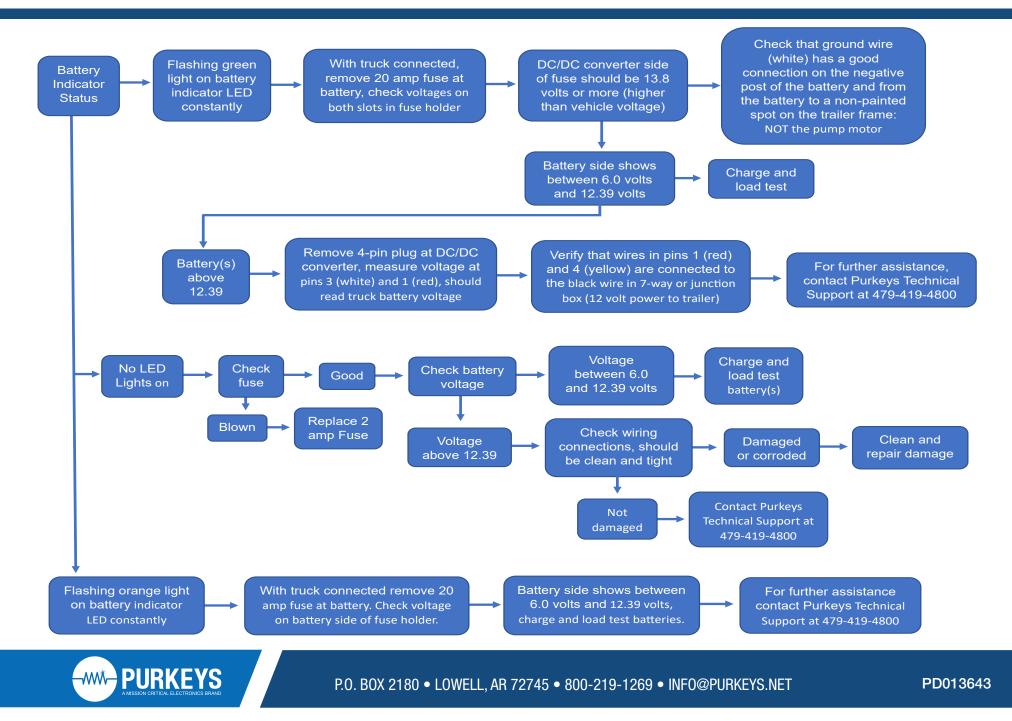

When troubleshooting the BOSS Dump Trailer Charging System, refer to the LED indicator light to determine the status of the system.

The indicator LED logic and system fuse locations can be seen below.

Refer to the second page for a troubleshooting tree to help walk you through the steps to find and repair any issues.

## **BOSS QUICK TROUBLESHOOTING**