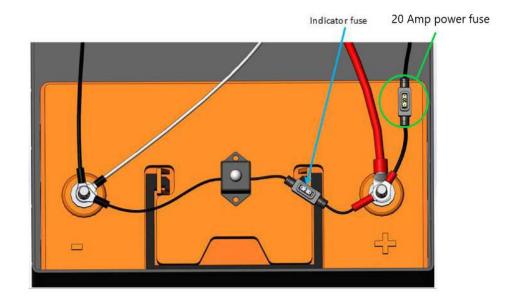

When troubleshooting the BOSS Dump Trailer Charging System, refer to the LED indicator light to determine the status of the system.

The indicator LED logic and system fuse locations can be seen below.

Refer to the second page for a troubleshooting tree to help walk you through the steps to find and repair any issues.

## **FUSE LOCATIONS**

P.O. BOX 2180 • LOWELL, AR 72745 • 800-219-1269 • INFO@PURKEYS.NET

PD013643