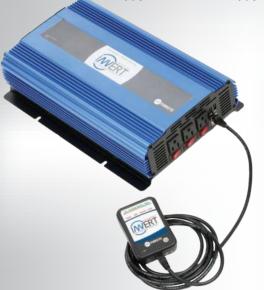

# Invert<sup>™</sup> Pure Sine Inverters with DynaBalance<sup>™</sup>

Give drivers the AC power they need to bring home conveniences into the cab while ensuring truck batteries are never too depleted to crank the engine.

# Happy Drivers.

- Available in 1500 and 2000 watts
- Won't reset during tractor autostart events
- Easy-to-read battery status indicator
- Produces a pre-shutdown warning buzz
- Includes 3 AC power outlets
- Includes 2 USB charging ports

## Happy Fleets.

- Keeps your freight moving
- Protects truck batteries
- Includes superior customer service
- Provides overload and short-circuit protection
- Includes 3-year warranty
- Custom harnesses available