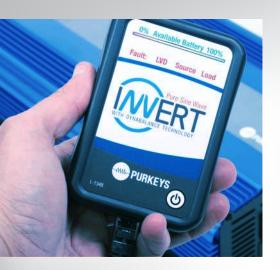

#### Inverter Controller

Located remotely from the inverter, the controller includes a programmable LVD setpoint, fault detection, and available battery indication.